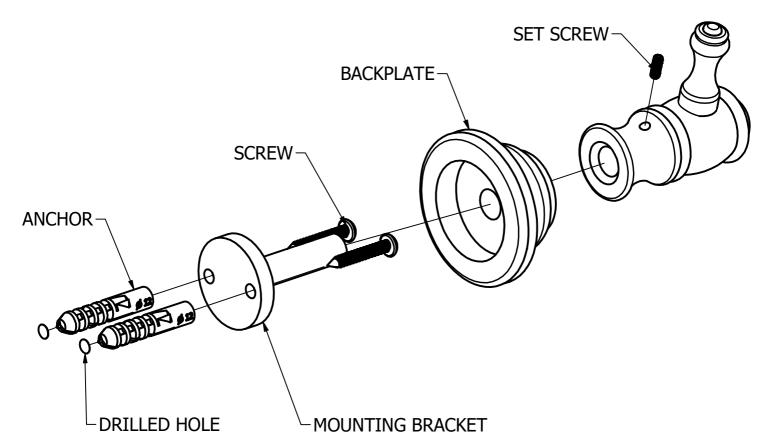

## (Step1: Drill Holes in Wall for screws or screw anchors and attached Mounting Bracket to Wall

Determine your desired location for installation and make a mark for the location of the mounting bracket. Remove mounting Bracket from backplate by loosening set screw in backplate as pictured below. Place center hole of mounting bracket over mark made above. Make 2 marks where mounting screws will be placed as shown below. Drill hole at each of the marks. (You may substitute other style mounting anchors or screws if desired). Place anchors into the holes made. Slip backplate and post onto mounting bracket. After straightening the post into position, tighten the set screw to secure.