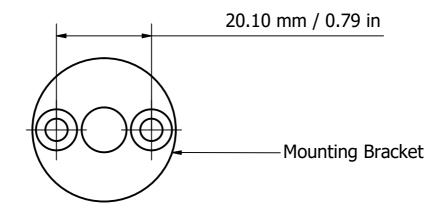

## (Step1: Drill Holes in Wall for screws or screw anchors and attached Mounting Bracket to Wall

Determine your desired location for installation and make a mark for the location of the mounting bracket. Remove mounting Bracket from backplate by loosening set screw in backplate as pictured below. Place center hole of mounting bracket over mark made above. Make 2 marks where mounting screws will be placed as shown below. Drill hole at each of the marks. (You may substitute other style mounting anchors or screws if desired). Place anchors into the holes made. Slip backplate and post onto mounting bracket. After straightening the post into position, tighten the set screw to secure.